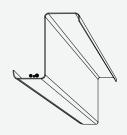

## **DOWNTURN LIP TECHNOLOGY**

Eliminates debris buildup, making cleaning and maintenance quick and efficient.

Millform manufactures high-performance cold-rolled steel products designed for the toughest rural environments. Our specialised solutions, including the MAGNA-SHIELD PRO™ (MSP) coating and Downturn Lip profiles, deliver superior durability for livestock feedlots as well as poultry farms, commodity storage sheds and fertiliser storage facilities.

Standard Z Purlin

Downturn Lip Z Purlin

Standard C Purlin

Downturn Lip C Purlin