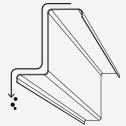

## **DOWNTURN LIP TECHNOLOGY**

Eliminates debris buildup, making cleaning and maintenance quick and efficient.

Millform manufactures high-performance cold-rolled steel products designed for the toughest rural environments. Our specialised solutions, including the MAGNA-SHIELD PRO™ (MSP) coating and Downturn Lip profiles, deliver superior durability for livestock feedlots as well as poultry farms, commodity storage sheds and fertiliser storage facilities.

Standard Z Purlin

Downturn Lip Z Purlin

Standard C Purlin

Downturn Lip C Purlin